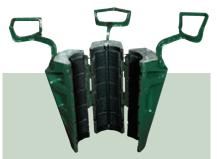

Hydraulic 1000 Ton Elevator Dressed with specially designed inserts for handling the 6 <sup>5</sup>/<sub>8</sub>" Slip-Proof<sup>®</sup> Landing String

FASTR <sup>®</sup> 1000 Ton Slips Optimum angle and length for better load distribution