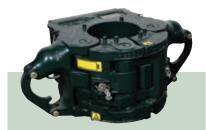

Split Insert Bowl Uniquely designed to accommodate the **FASTR** <sup>®</sup> Slips

Hydraulically operated