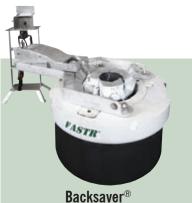

# FASTR® Landing String System

The *FASTR* <sup>®</sup> Landing String System consists of 6 <sup>5</sup>/<sub>8</sub>" FH Slip-Proof<sup>®</sup> Landing String design that features a 6ft Slip-Proof<sup>®</sup> section which prevents the crushing of the tubular by the *FASTR* <sup>®</sup> Slip System. The V-150 grade *FASTR* <sup>®</sup> Landing String is rated to 2.0 MM lbs, with the UD-165 grade rated to 2.5 MM lbs.

Hydraulic 1000 Ton Elevator Dressed with specially designed inserts for handling the 6 <sup>5</sup>/<sub>8</sub>" Slip-Proof<sup>®</sup> Landing String

FASTR <sup>®</sup> 1000 Ton Slips Optimum angle and length for better load distribution

The **FASTR** <sup>©</sup> Slip System is used for handling loads of up to 1000 ton encountered when landing long strings of casing in deep water operations. The **FASTR** <sup>©</sup> Landing String System provides safe and reliable operation using standard rig equipment.

Split Insert Bowl Uniquely designed to accommodate the **FASTR** <sup>®</sup> Slips

Hydraulically operated

#### FASTR® Landing String

FASTR

- Tensile and slip crushing capacity for 2.0 MM lbs and 2.5 MM lbs
- Standard 6 <sup>5</sup>/<sub>8</sub>" FH connections for easy make-up and handling

Global Headquarters 1150 Smede Hwy Broussard, LA 70518 - USA Phone: +1 337-989-9675 Email: info@workstrings.com