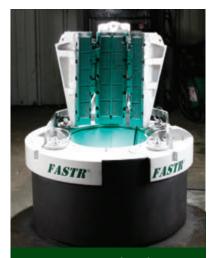

The **FASTR** <sup>©</sup> Slip System is used for handling loads of up to 1000 ton encountered when landing long strings of casing in deep water operations. The **FASTR** <sup>©</sup> Landing String System provides safe and reliable operation using standard rig equipment.